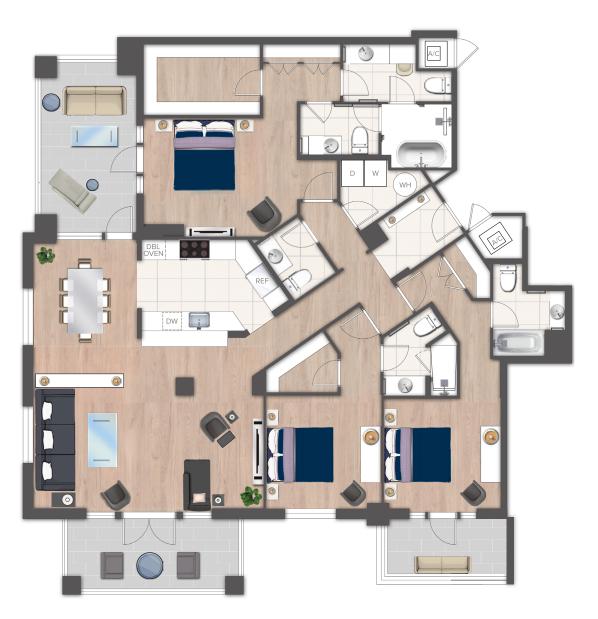

## Sky Residence

| BEDROOMS:    | 3               |
|--------------|-----------------|
| BATHROOMS:   | 4.5             |
| LIVING AREA: | 2,235 SQ. FT.   |
| TERRACES:    | 429 SQ. FT.     |
| TOTAL AREA:  | 2,664 SQ. FT.   |
| LOCATION:    | FLOORS 3-15     |
| VIEWS:       | N / NW / S / SV |
| QUANTITY:    | 24              |

Codina Partners All floor plans are for Illustrative purposes only and may not be to scale. Sizes and dimensions are approximate and subject to change without notice. The developer makes no guarantee, warranty, or representation as to the accuracy and completeness of the floor plans. All floor plans are the property of the developer and are protected by copyright laws.